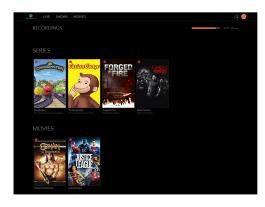

## **RECORDINGS**

To directly search for a show or movie click the search (magnifiying glass) icon beside your profile image and then type in the name of the show or movie to see all available content.