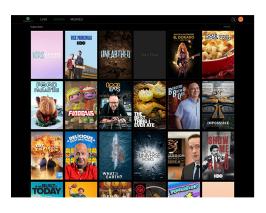

# ANDROID MOBILE INSTALL GUIDE







#### STREAM GEARHEART TV ON YOUR DEVICE

- 1. Download the Gearheart TV app from the App Store.
- 2. Open the Gearheart TV app from your device home screen.
- 3. Enter your username and password into the fields, then click the sign in button.
- 4. Choose the profile you want to use.
- 5. Navigate through our guide of live channels to find what you want to watch.
- 6. Clicking the Shows tab on the top bar will show all the shows available.
- 7. Clicking the Movies tab on the top bar will display all the movies available.
- 8. To view your recordings, click your profile image and then recordings in the drop down menu.

# **SHOWS**



## **MOVIES**



## **RECORDINGS**



To directly search for a show or movie click the search (magnifiying glass) icon beside your profile image and then type in the name of the show or movie to see all available content.