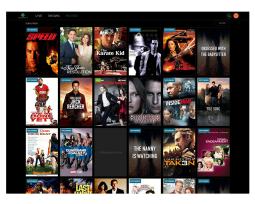

# ANDROID MOBILE INSTALL GUIDE







#### STREAM GEARHEART TV ON YOUR DEVICE

- 1. Download the Gearheart TV app from the App Store.
- 2. Open the Gearheart TV app from your device home screen.
- 3. Enter your username and password into the fields, then click the sign in button.
- 4. Choose the profile you want to use.
- 5. Navigate through our guide of live channels to find what you want to watch.
- 6. Clicking the Shows tab on the top bar will show all the shows available.
- 7. Clicking the Movies tab on the top bar will display all the movies available.
- 8. To view your recordings, click your profile image and then recordings in the drop down menu.

# **SHOWS**



## **MOVIES**



## **RECORDINGS**



To directly search for a show or movie click the search (magnifiying glass) icon beside your profile image and then type in the name of the show or movie to see all available content.