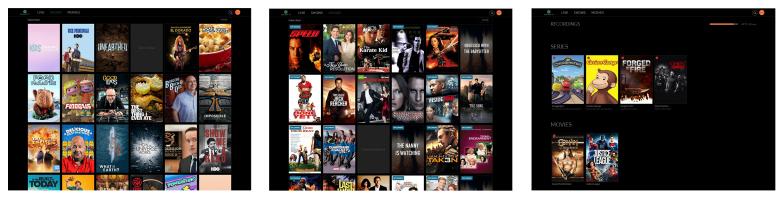

## SHOWS

### MOVIES

## RECORDINGS

To directly search for a show or movie click the search (magnifiying glass) icon beside your profile image and then type in the name of the show or movie to see all available content.