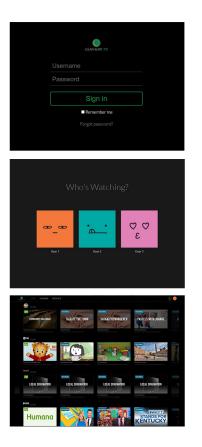

## STREAM GEARHEART TV ON YOUR PC

- 1. Open your favorite supported web browser.
- 2. Type watch.mygtv.com into your address bar
- 3. Enter your username and password into the fields, then click the sign in button.
- 4. Choose the profile you want to use.
- 5. Navigate through our guide of live channels to find what you want to watch.
- 6. Clicking the Shows tab on the top bar will show all the shows available.
- 7. Clicking the Movies tab on the top bar will display all the movies available.
- 8. To view your recordings, click your profile image and then recordings in the drop down menu.