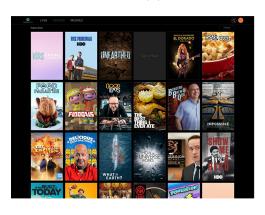

## **RECORDINGS**

To directly search for a show or movie click the search (magnifying glass) icon beside your profile image and then type in the name of the show or movie to see all available content.