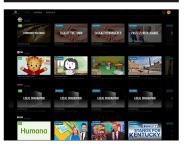

# AMAZON FIRE TV USER GUIDE







#### STREAM GEARHEART TV ON YOUR DEVICE

- 1. Download the Gearheart TV app from the App Store.
- 2. Open the Gearheart TV app from your device home screen.
- 3. Enter your username and password into the fields, then click the sign in button.
- 4. Choose the profile you want to use.
- 5. Navigate through our guide of live channels to find what you want to watch.
- 6. Clicking the Shows tab on the top bar will show all the shows available.
- 7. Clicking the Movies tab on the top bar will display all the movies available.
- 8. To view your recordings, click your profile image and then recordings in the drop down menu.

# **SHOWS**



## **MOVIES**



## **RECORDINGS**



To directly search for a show or movie click the search (magnifying glass) icon beside your profile image and then type