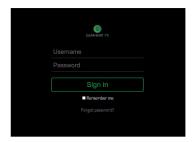

#### STREAM GEARHEART TV ON YOUR DEVICE

- 1. Download the Gearheart TV app from the App Store.
- 2. Open the Gearheart TV app from your device home screen.
- 3. Enter your username and password into the fields, then click the sign in button.
- 4. Choose the profile you want to use.
- 5. Navigate through our guide of live channels to find what you want to watch.
- 6. Clicking the Shows tab on the top bar will show all the shows available.
- 7. Clicking the Movies tab on the top bar will display all the movies available.
- 8. To view your recordings, click your profile image and then recordings in the drop down menu.