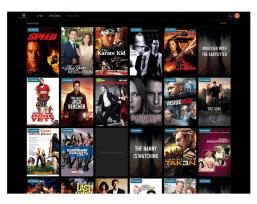

# AMAZON FIRE TV USER GUIDE







#### STREAM GEARHEART TV ON YOUR DEVICE

- 1. Download the Gearheart TV app from the App Store.
- 2. Open the Gearheart TV app from your device home screen.
- 3. Enter your username and password into the fields, then click the sign in button.
- 4. Choose the profile you want to use.
- 5. Navigate through our guide of live channels to find what you want to watch.
- 6. Clicking the Shows tab on the top bar will show all the shows available.
- 7. Clicking the Movies tab on the top bar will display all the movies available.
- 8. To view your recordings, click your profile image and then recordings in the drop down menu.

# **SHOWS**



## **MOVIES**



## **RECORDINGS**



To directly search for a show or movie click the search (magnifying glass) icon beside your profile image and then type in the name of the show or movie to see all available content.